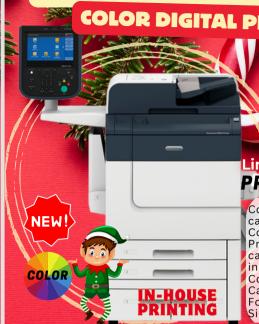

## **ALTALINK C8030/C8035**

Prints 30 to 35 PPM, Color MFP, Copy, Print, Scan, Fax Capable, print resolution of 1200 x 2400 dpi. Ideal for Medium sized offices. ConnectKey technology for secure cloud printing, apps, & wireless capability.

#### **ALTALINK C8045/C8055**

Prints 45 to 55 PPM, Color MFP, Copy, Print, Scan, Fax Capable, print resolution of 1200 x 2400 dpi. Ideal for keeping up with heavy workloads. ConnectKey tech for secure cloud printing, apps, & wireless capability.