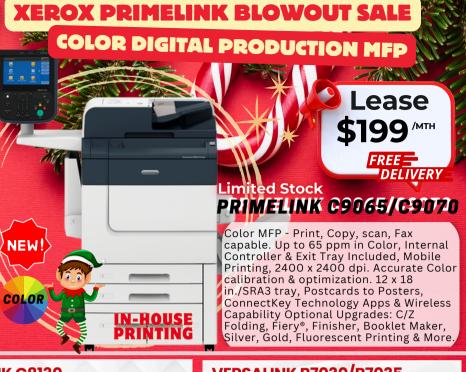

## **ALTALINK C8030/C8035**

Prints 30 to 35 PPM, Color MFP, Copy, Print, Scan, Fax Capable, print resolution of 1200 x 2400 dpi. Ideal for Medium sized offices. ConnectKey technology for secure cloud printing, apps, & wireless capability.

#### **ALTALINK C8045/C8055**

Prints 45 to 55 PPM, Color MFP, Copy, Print, Scan, Fax Capable, print resolution of 1200 x 2400 dpi. Ideal for keeping up with heavy workloads. ConnectKey tech for secure cloud printing, apps, & wireless capability.